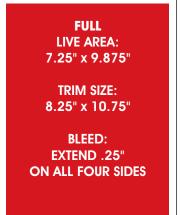

#### **AD SPECIFICATIONS**

**FILE FORMATS:** Print quality PDFs preferred.

RESOLUTION: 300 DPI preferred.
COLOR MODE: CMYK (no spot colors).

Advertisements that do not conform exactly to the mechanical requirements shown will be enlarged, reduced, or floated at the discretion of the production department. *Appleton Monthly* cannot be held responsible for quality of reproduction if ad size has to be changed.