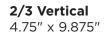

#### 1/8 Vertical 2.25" x 4.75"

**1/8 Horizontal** 4.75" x 2.25"

The individual ad formats featured above illustrate both vertical and horizontal page placements.