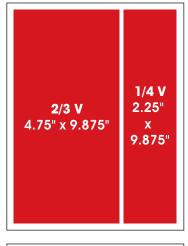

#### 1/8 Vertical 2.25" x 4.75"

**1/8 Horizontal** 4.75" x 2.25"

The individual ad formats featured above illustrate both vertical and horizontal page placements.