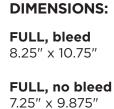

#### **AD SPECIFICATIONS**

**FILE FORMATS:** Print quality PDFs preferred.

RESOLUTION: 300 DPI preferred.
COLOR MODE: CMYK (no spot colors).

Advertisements that do not conform exactly to the mechanical requirements shown will be enlarged, reduced, or floated at the discretion of the production department. *Appleton Monthly* cannot be held responsible for quality of reproduction if ad size has to be changed.