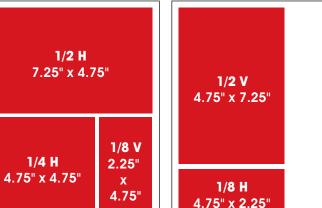

#### **AD SIZES**

| Full Page      | \$875 | PREMIUM AD POSITIONS |         |
|----------------|-------|----------------------|---------|
| Two-Third Page | \$525 | Inside Front Cover   | \$1,400 |
| Half Page      | \$425 | Page Three           | \$1,200 |
| Quarter Page   | \$325 | Inside Back Page     | \$1,400 |
| Eighth Page    | \$225 | Back Page            | \$1,800 |

#### **AD SIZE FORMATS**

1/2 Horizontal

#### 1/8 Vertical 2.25" x 4.75"

**1/8 Horizontal** 4.75" x 2.25"

The individual ad formats featured above illustrate both vertical and horizontal page placements.