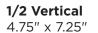

#### **AD SIZES**

| Full Page      | \$875 | PREMIUM AD POSITIONS |         |
|----------------|-------|----------------------|---------|
| Two-Third Page | \$525 | Inside Front Cover   | \$1,400 |
| Half Page      | \$425 | Page Three           | \$1,200 |
| Quarter Page   | \$325 | Inside Back Page     | \$1,400 |
| Eighth Page    | \$225 | Back Page            | \$1,800 |

#### **AD SIZE FORMATS**

1/2 Horizontal