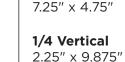

#### **AD SIZES**

| Full Page      | \$875 | PREMIUM AD POSITIONS |         |
|----------------|-------|----------------------|---------|
| Two-Third Page | \$525 | Inside Front Cover   | \$1,400 |
| Half Page      | \$425 | Page Three           | \$1,200 |
| Quarter Page   | \$325 | Inside Back Page     | \$1,400 |
| Eighth Page    | \$225 | Back Page            | \$1,800 |

#### 1/8 Vertical 2.25" x 4.75"

**1/8 Horizontal** 4.75" x 2.25"

The individual ad formats featured above illustrate both vertical and horizontal page placements.