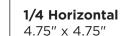

#### **AD SIZES**

| Full Page      | \$875 | PREMIUM AD POSITIONS |         |
|----------------|-------|----------------------|---------|
| Two-Third Page | \$525 | Inside Front Cover   | \$1,400 |
| Half Page      | \$425 | Page Three           | \$1,200 |
| Quarter Page   | \$325 | Inside Back Page     | \$1,400 |
| Eighth Page    | \$225 | Back Page            | \$1,800 |

#### **AD SIZE FORMATS**

1/2 Horizontal