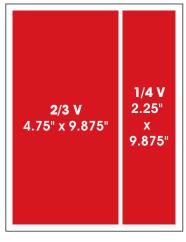

### **AD SIZE FORMATS**

FULL, no bleed 7.25" x 9.875"

2/3 Vertical 4.75" x 9.875"

1/2 Vertical 4.75" x 7.25"

1/2 Horizontal 7.25" x 4.75"

1/4 Vertical 2.25" x 9.875"

1/4 Horizontal 4.75" x 4.75"

1/8 Vertical 2.25" x 4.75"

1/8 Horizontal 4.75" x 2.25'

The individual ad formats featured above illustrate both vertical and horizontal page placements.