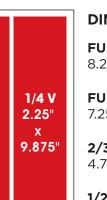

### **AD SIZE FORMATS**

FULL, no bleed 7.25" x 9.875"

2/3 Vertical 4.75" x 9.875"

1/2 Vertical 4.75" x 7.25"

1/2 Horizontal 7.25" x 4.75"

1/4 Vertical 2.25" x 9.875"

1/4 Horizontal 4.75" x 4.75"

1/8 Vertical 2.25" x 4.75"

1/8 Horizontal 4.75" x 2.25'

The individual ad formats featured above illustrate both vertical and horizontal page placements.