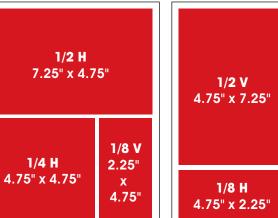

### **AD SIZE FORMATS**

FULL, no bleed 7.25" x 9.875"

2/3 Vertical 4.75" x 9.875"

1/2 Vertical 4.75" x 7.25"

1/2 Horizontal 7.25" x 4.75"

1/4 Vertical 2.25" x 9.875"

1/4 Horizontal 4.75" x 4.75"

1/8 Vertical 2.25" x 4.75"

1/8 Horizontal 4.75" x 2.25'

The individual ad formats featured above illustrate both vertical and horizontal page placements.