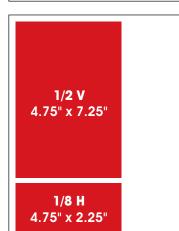

### **AD SIZE FORMATS**

FULL, no bleed 7.25" x 9.875"

2/3 Vertical 4.75" x 9.875"

1/2 Vertical 4.75" x 7.25"

1/2 Horizontal 7.25" x 4.75"

1/4 Vertical 2.25" x 9.875"

1/4 Horizontal 4.75" x 4.75"

1/8 Vertical 2.25" x 4.75"

1/8 Horizontal 4.75" x 2.25'

The individual ad formats featured above illustrate both vertical and horizontal page placements.