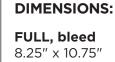

### **AD SIZE FORMATS**

FULL, no bleed 7.25" x 9.875"

2/3 Vertical 4.75" x 9.875"

1/2 Vertical 4.75" x 7.25"

1/2 Horizontal 7.25" x 4.75"

1/4 Vertical 2.25" x 9.875"

1/4 Horizontal 4.75" x 4.75"

1/8 Vertical 2.25" x 4.75"

#### **AD SPECIFICATIONS**

FILE FORMATS: Print quality PDFs preferred.

**RESOLUTION: 300 DPI preferred. COLOR MODE:** CMYK (no spot colors).

Advertisements that do not conform exactly to the mechanical requirements shown will be enlarged, reduced, or floated at the discretion of the production department. Appleton Monthly cannot be held responsible for quality of reproduction if ad size has to be changed.