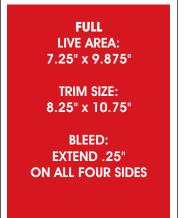

### **AD SIZE FORMATS**

FULL, no bleed 7.25" x 9.875"

2/3 Vertical 4.75" x 9.875"

1/2 Vertical 4.75" x 7.25"

1/2 Horizontal 7.25" x 4.75"

1/4 Vertical 2.25" x 9.875"

1/4 Horizontal 4.75" x 4.75"

1/8 Vertical 2.25" x 4.75"

1/8 Horizontal 4.75" x 2.25'

The individual ad formats featured above illustrate both vertical and horizontal page placements.

#### **AD SPECIFICATIONS**

FILE FORMATS: Print quality PDFs preferred.

**RESOLUTION: 300 DPI preferred. COLOR MODE:** CMYK (no spot colors).

Advertisements that do not conform exactly to the mechanical requirements shown will be enlarged, reduced, or floated at the discretion of the production department. Appleton Monthly cannot be held responsible for quality of reproduction if ad size has to be changed.