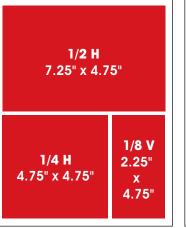

## **AD SIZE FORMATS**

1/2 Vertical

4.75" x 7.25"

The individual ad formats featured above illustrate both vertical and horizontal page placements.

#### **AD SPECIFICATIONS**

**FILE FORMATS:** Print quality PDFs preferred.

RESOLUTION: 300 DPI preferred.
COLOR MODE: CMYK (no spot colors).

Advertisements that do not conform exactly to the mechanical requirements shown will be enlarged, reduced, or floated at the discretion of the production department. *Appleton Monthly* cannot be held responsible for quality of reproduction if ad size has to be changed.