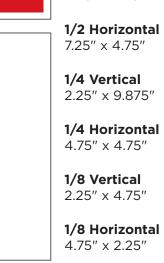

## **MONTHLY AD RATES**

| AD SIZES       |       | PREMIUM AD POS            | SITIONS |
|----------------|-------|---------------------------|---------|
| Full Page      | \$950 | <b>Inside Front Cover</b> | \$1,400 |
| Two-Third Page | \$650 | Page Three                | \$1,200 |
| Half Page      | \$550 | Inside Back Cover         | \$1,400 |
| Quarter Page   | \$450 | Back Cover                | \$1,800 |
| Eighth Page    | \$250 | <b>Business Brief</b>     | \$950   |

## **AD SIZE FORMATS**

1/2 Vertical

4.75" x 7.25"

The individual ad formats featured above illustrate both vertical and horizontal page placements.