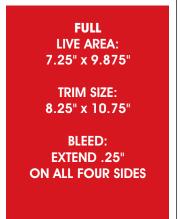

## **AD SIZE FORMATS**

1/2 Vertical

4.75" x 7.25"

The individual ad formats featured above illustrate both vertical and horizontal page placements.

#### **AD SPECIFICATIONS**

**FILE FORMATS:** Print quality PDFs preferred.

RESOLUTION: 300 DPI preferred.
COLOR MODE: CMYK (no spot colors).

Advertisements that do not conform exactly to the mechanical requirements shown will be enlarged, reduced, or floated at the discretion of the production department. *Appleton Monthly* cannot be held responsible for quality of reproduction if ad size has to be changed.