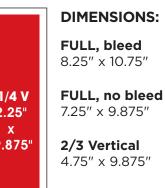

## **AD SIZE FORMATS**

1/2 Vertical

4.75" x 7.25"

The individual ad formats featured above illustrate both vertical and horizontal page placements.

#### **AD SPECIFICATIONS**

**FILE FORMATS:** Print quality PDFs preferred.

RESOLUTION: 300 DPI preferred.
COLOR MODE: CMYK (no spot colors).

Advertisements that do not conform exactly to the mechanical requirements shown will be enlarged, reduced, or floated at the discretion of the production department. *Appleton Monthly* cannot be held responsible for quality of reproduction if ad size has to be changed.