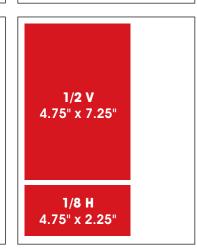

## **AD SIZE FORMATS**

1/2 Vertical

4.75" x 7.25"

The individual ad formats featured above illustrate both vertical and horizontal page placements.