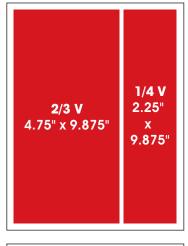

## **AD SIZE FORMATS**

1/2 Vertical

4.75" x 7.25"

The individual ad formats featured above illustrate both vertical and horizontal page placements.

#### **AD SPECIFICATIONS**

**FILE FORMATS:** Print quality PDFs preferred.

RESOLUTION: 300 DPI preferred.
COLOR MODE: CMYK (no spot colors).

Advertisements that do not conform exactly to the mechanical requirements shown will be enlarged, reduced, or floated at the discretion of the production department. *Appleton Monthly* cannot be held responsible for quality of reproduction if ad size has to be changed.